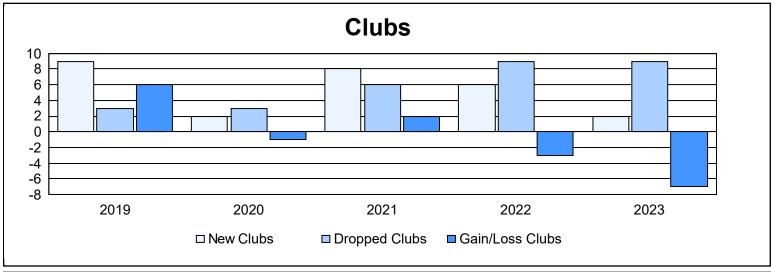

District 352 As of June 2023 Cumulative

| Year      | New<br>Clubs | Dropped<br>Clubs | Gain/<br>Loss<br>Clubs | New<br>Members | Charter<br>Members | Reinstate<br>Members | Transfer<br>Members | Total<br>Member<br>Added | Total<br>Members<br>Dropped | Gain/<br>Loss<br>Members |
|-----------|--------------|------------------|------------------------|----------------|--------------------|----------------------|---------------------|--------------------------|-----------------------------|--------------------------|
| 2018-2019 | 9            | 3                | 6                      | 269            | 335                | 57                   | 31                  | 692                      | 674                         | 18                       |
| 2019-2020 | 2            | 3                | -1                     | 131            | 77                 | 18                   | 14                  | 240                      | 399                         | -159                     |
| 2020-2021 | 8            | 6                | 2                      | 132            | 225                | 12                   | 8                   | 377                      | 376                         | 1                        |
| 2021-2022 | 6            | 9                | -3                     | 233            | 236                | 20                   | 12                  | 501                      | 582                         | -81                      |
| 2022-2023 | 2            | 9                | -7                     | 196            | 72                 | 40                   | 24                  | 332                      | 500                         | -168                     |
| Average   | 5            | 6                | -1                     | 192            | 189                | 29                   | 18                  | 428                      | 506                         | -78                      |