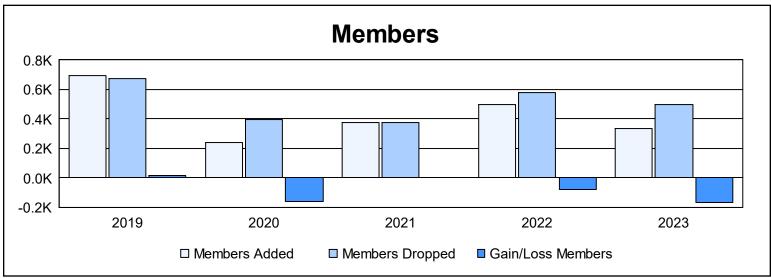

District 352 As of June 2023 Cumulative

| Year      | New<br>Clubs | Dropped<br>Clubs | Gain/<br>Loss<br>Clubs | New<br>Members | Charter<br>Members | Reinstate<br>Members | Transfer<br>Members | Total<br>Member<br>Added | Total<br>Members<br>Dropped | Gain/<br>Loss<br>Members |
|-----------|--------------|------------------|------------------------|----------------|--------------------|----------------------|---------------------|--------------------------|-----------------------------|--------------------------|
| 2018-2019 | 9            | 3                | 6                      | 269            | 335                | 57                   | 31                  | 692                      | 674                         | 18                       |
| 2019-2020 | 2            | 3                | -1                     | 131            | 77                 | 18                   | 14                  | 240                      | 399                         | -159                     |
| 2020-2021 | 8            | 6                | 2                      | 132            | 225                | 12                   | 8                   | 377                      | 376                         | 1                        |
| 2021-2022 | 6            | 9                | -3                     | 233            | 236                | 20                   | 12                  | 501                      | 582                         | -81                      |
| 2022-2023 | 2            | 9                | -7                     | 196            | 72                 | 40                   | 24                  | 332                      | 500                         | -168                     |
| Average   | 5            | 6                | -1                     | 192            | 189                | 29                   | 18                  | 428                      | 506                         | -78                      |